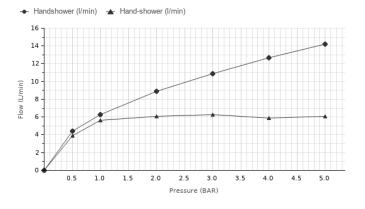

#### Flow rate diagramme Pressure (bar) 0 2 3 4 5 0.5 1 Flow - Handshower (I/min) (±15%) 0 4.4 6.3 8.9 10.9 12.7 14.2 Flow - Hand-shower (l/min) (±15%) 0 3.9 5.6 6.1 6.3 5.9 6.1

PORCELANOSA BATHROOMS

Technical drawing